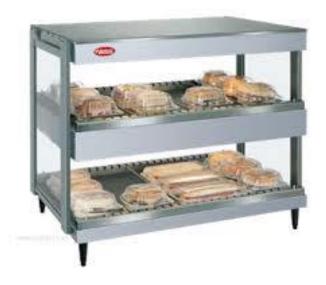

## <u>PRODUCT HATCO MODEL</u>— <u>GRSDH-41D</u> <u>W/ ADDITIONAL FEATURES</u>

*Electrical Specifications:* 230V 50Hz, 2680 Watts, 1 phase -13 Amps Plug.

## **Standard Features with additional Options:**

- 1. Merchandising Warmer, counter model, Color BLACK.
- 2. (16) rods, pass thru design
- 3. With (2) shelves, horizontal shelves, stainless/aluminum construction
- 4. 4 Legs
- 5. Open Customer Side, upper, standard
- 6. Open Customer Side, lower, standard
- 7. BLACK Black, designer color (housing) (Available at time of purchase only)
- 8. The color selected is not the default Glossy Gray and is considered custom and is NOT returnable
- 9. ITC-D Indicating Temperature Control (LED), dual shelf (Available at time of purchase only)