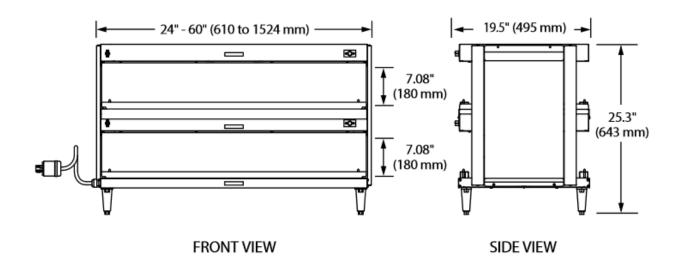

## <u>PRODUCT HATCO MODEL</u>— <u>GRSDH-41D</u> <u>W/ ADDITIONAL FEATURES</u>



*Electrical Specifications:* 230V 50Hz, 2680 Watts, 1 phase -13 Amps Plug.

## **Standard Features with additional Options:**

- 1. Merchandising Warmer, counter model, Color BLACK.
- 2. (16) rods, pass thru design
- 3. With (2) shelves, horizontal shelves, stainless/aluminum construction
- 4. 4 Legs
- 5. Open Customer Side, upper, standard
- 6. Open Customer Side, lower, standard
- 7. BLACK Black, designer color (housing) (Available at time of purchase only)
- 8. The color selected is not the default Glossy Gray and is considered custom and is NOT returnable
- 9. ITC-D Indicating Temperature Control (LED), dual shelf (Available at time of purchase only)



## **Dimensions:**