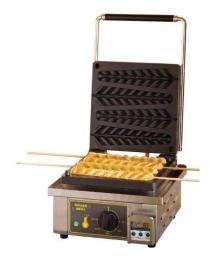

## Single waffle iron for waffles on sticks (GES 23)

**<u>Placement:</u>** This is a counter top Waffle Baker used to prepare Waffle On A stick

*Electrical Specifications:* 220-240V 50/60Hz, 1600 Watts, 13 Amps Plug.

## Features:

The Waffle GES 23 is meant for **waffles on sticks**. This waffle maker is equipped with real cast-iron plates iron. The **highly conductive cast-iron plates spread heat evenly** and give golden, crispy waffles in 2'30.

With the waffle iron GES 23 fitted out with timer for waffles (23 cm)

4 golden and crispy waffles in one baking at 240  $^\circ$  C in 2'30, namely 96 waffles per hour!

Easy cleaning: a patented removable tray collects excess dough.