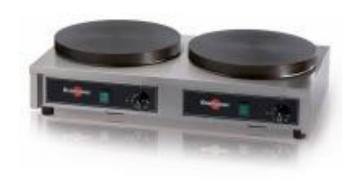

## ELECTRIC CREPE MAKER STANDARD RANGE CECIM40AO

**Electrical Specifications:** 220-240V 50-60Hz, 3000W x 2, 15 x 2 AMP Socket,1 phase.

**<u>Description</u>**: Speed, power, evenness and constancy, here are the key words to define the range of electric crepe makers designed to meet all the requirements.

## **Technical Characteristics:**

- Stainless Steel Frame
- Cast iron Griddle, machines approved for contact with food
- On/Off switch
- Power indicator light
- Heating indicator light
- Power: 2 x 3000W
- Griddle Diameter 2 x 40 cm