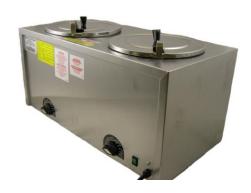

# TWIN CHEESE/SALSA WARMER 4211EX

### **Product Description:**

- Easy to clean interior and exterior
- Works great for cheese, salsa and caramel flavor dips
- Stainless Steel water tanks
- Designed to use with either a standard #10 can, (this is the can the caramel dip is sold in)
- Fit with stainless steel bowl as option
- Variable Temperature Control
- Deluxe water bath warmer (double boiler effect)

### **Dimensions:**

*Width* – 22 "*Inch* (56 cm)

*Depth* – 12"*Inch* (31 cm)

*Height* – 11 "*Inch* (28 cm)