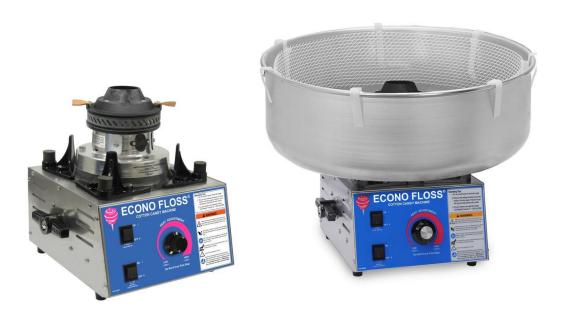

## **Econo Floss®**

Model No. 3017-01-000

Electrical Specifications: 230V 50Hz, 1248 Watts, 13 Amps Plug.

## Features:

The reliable Econo Floss with metallic floss bowl (aluminum) is our lowest priced UL listed cotton candy machine. This durable machine has an extra heavy-duty motor, plus solid state, cool-running heat control. Four carbon brushes help reduce wear and tear on the brass slip rings. Discover sweet cotton candy profits with the world famous Gold Medal Econo Floss cotton candy machine. Includes whirl grip stabilizer.

Double floss bubble is NOT INCLUDED but recommended to prevent cotton candy from flying out of the pan.