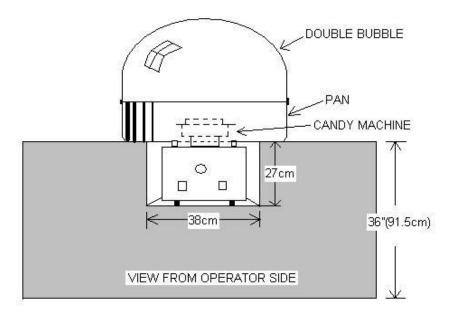

Double floss bubble is NOT INCLUDED but recommended to prevent cotton candy from flying out of the pan.

## Placement:

3017SX CANDY MACHINE ON COUNTER

## **Dimensions**:

.