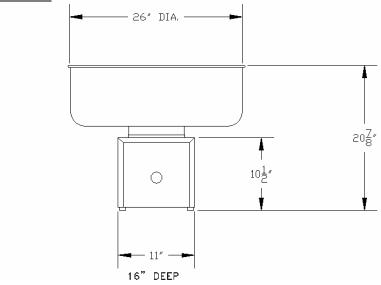

## **Econo Floss®**

Model No. 3017-01-000



Electrical Specifications: 230V 50Hz, 1248 Watts, 13 Amps Plug.

## Features:

The reliable Econo Floss with metallic floss bowl (aluminum) is our lowest priced UL listed cotton candy machine. This durable machine has an extra heavy-duty motor, plus solid state, cool-running heat control. Four carbon brushes help reduce wear and tear on the brass slip rings. Discover sweet cotton candy profits with the world famous Gold Medal Econo Floss cotton candy machine. Includes whirl grip stabilizer.

Double floss bubble is NOT INCLUDED but recommended to prevent cotton candy from flying out of the pan.



## Placement:



3017SX CANDY MACHINE ON COUNTER

## **Dimensions**:



.