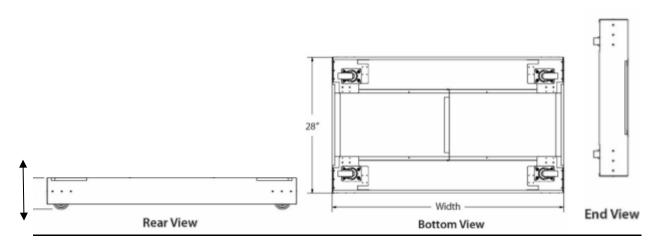

# **Roller Base for Staging Cabinets**

#### **Base Dimensions:**

Width: 47.75 Inch (121.5cm)
Depth: 28 Inch (71.5cm)
Height: 8 Inch (20.5cm)