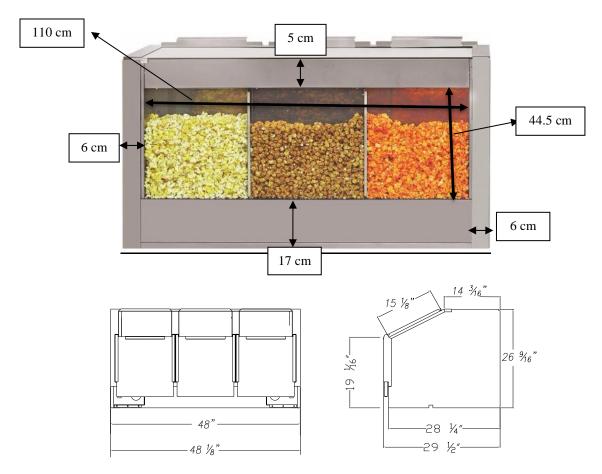

# THREE COMPARTMENTS 48" Inch POPCORN WARMER <u>Model 2445-03-001</u>

**NOTE:** Image shown above is with Glass, but the machine supplied will be of complete Stainless Steel Front & Top.

## **Warmer Dimensions:**

Width: 48" Inch (122 cm)
Depth: 30" Inch (75 cm)
Height: 28.5" Inch (72.5 cm)

#### **Features:**

- Three storage and display compartments.
- Three access door panels.
- Two heater / blower units. One controls left side, one controls right side. Center compartment temperature will be an average of right and left sides.
- LED Light illuminated the cabinet interior.